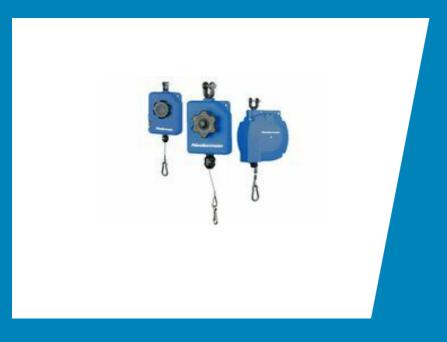

## Balancer 810

- Designed with safety-chain mounting point
- Convenient snap-type tool clip
- With clevis and pin shackle for quick and easy mounting

Series 810 balancer makes the tool weightless and minimizes the strain on the operator. The balancer comes in three different models and in nine weight classes, with a span from 0.5 kg to 10.9 kg (1 lb to 24 lb).